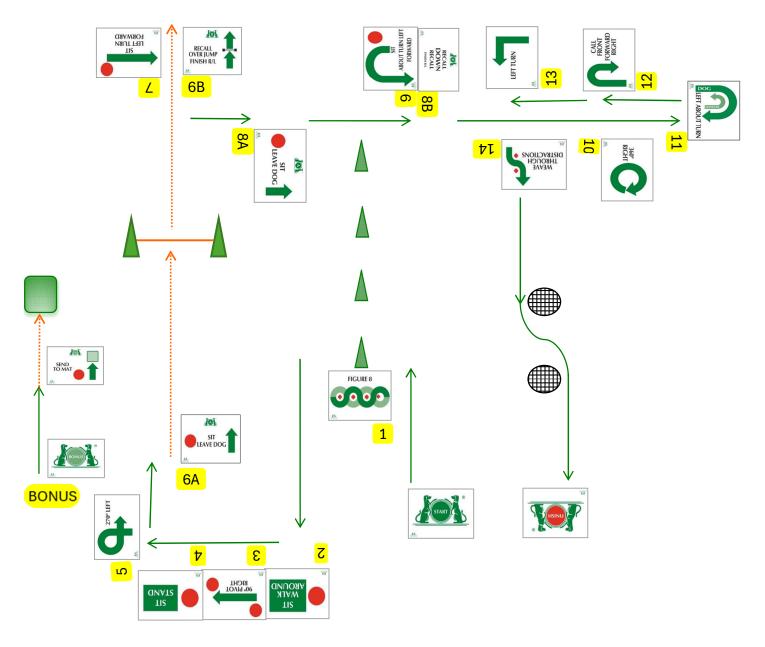

YKC Crufts 2024 Judge: Gail Holl

All rights reserved © Gail Holl 2024 Printed by Rallynews

YKC Crufts 2024

Judge: Gail Holl

| Station | Ex.no.                 | Exercise                    | Linked |
|---------|------------------------|-----------------------------|--------|
| Start   |                        |                             |        |
| 1       | 21                     | figure 8                    | no     |
| 2       | 23                     | sit-walk around             | yes    |
| 3       | 27                     | sit-90 pivot right-sit      | yes    |
| 4       | 2                      | sit-stand                   | yes    |
| 5       | 25                     | 270 left                    | no     |
| 6A      | 56A                    | sit-leave dog               | no     |
| 6B      | 56B                    | recall over jump            | yes    |
| 7       | 20                     | sit-left turn-forward       | yes    |
| 8A      | 54A                    | sit-leave dog               | no     |
| 8B      | 54B                    | down on recall              | no     |
| 9       | 39                     | sit-about turn left-forward | no     |
| 10      | 10                     | 360 right                   | no     |
| 11      | 40                     | left about turn             | no     |
| 12      | 11                     | call front-forward right    | no     |
| 13      | 6                      | left turn                   | no     |
| 14      | 35                     | weave through distractions  | no     |
| Finish  |                        |                             |        |
| Bonus   | Bonus Ex 9 Send to mat |                             |        |