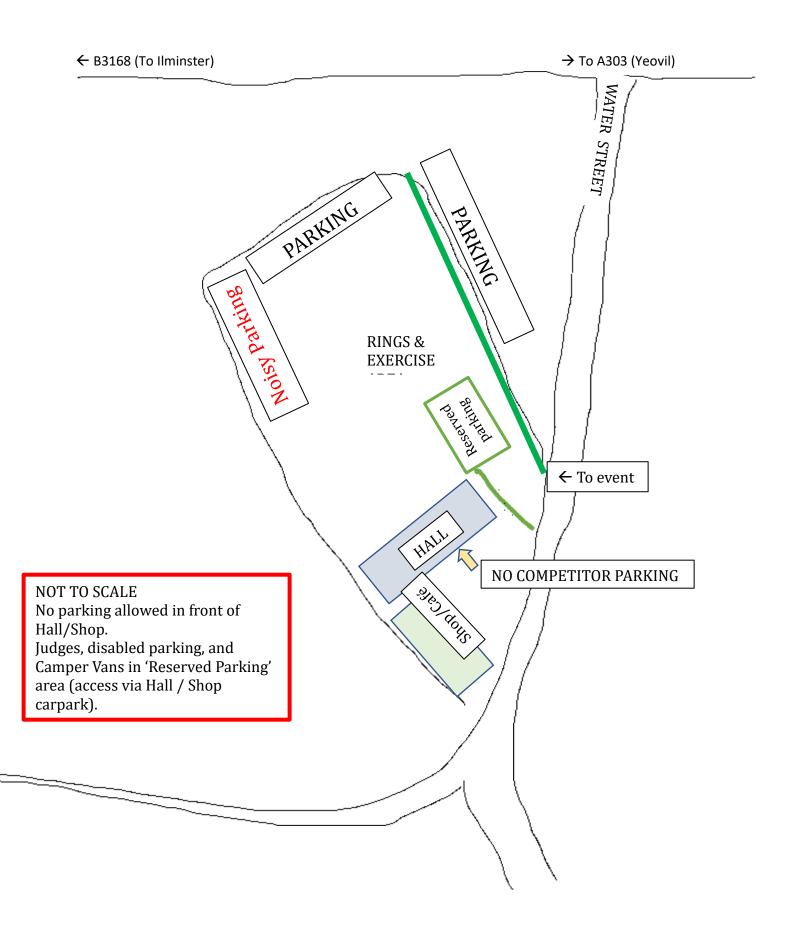

<u>Catering</u>: Bacon sandwiches will be available until 11.30am. Homemade cakes will be available all day, together with hot and cold drinks from the kitchen counter.

Upon arrival, please park where shown by the stewards. <u>Please</u> <u>mention to the steward if you have 'noisy' dogs with you, as we are trying to prevent unhappy residents, and you will be parked away from houses!</u> Toilet your dog and then come to the Main Hall where there will be an envelope waiting for you, which will have your competitor numbers and classes. These will be in alphabetical order based on your surname.