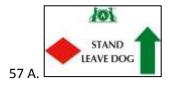

## **Level 5 Mini Signs 2019**















Bonus Ex 11



Bonus Ex 12 A

DOG DOWN



Bonus Ex 12 B



## Level 5

- (1) There should be a minimum of fifteen and a maximum of seventeen exercises, with no more than twelve static <u>positions</u>.
- (2) There should be a minimum of one and a maximum of four exercises from Level 4, and a minimum of one and a maximum of four exercises from Level 5. )
- (3) No more than 2 jump exercises in a course
- (4) Can join 2 cone exercises using junction (ie across centre or at end at right angles)
- (5) Bonus can come from bonus exercises 1-12
- (6) Signs min 2m apart, cones or distraction bowls 1.5M apart. 2 part exercises 2-3 M apart. Jumps need 8M 4M for each side of jump. Retrieve article 4.5M from sign (except disability requirements) Exercises must not traverse other exercises