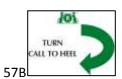

## **Level 5 Mini Signs 2019**















Bonus Ex 11



Bonus Ex 12 A

DOG DOWN



Bonus Ex 12 B



## Level 5

- (1) There should be a minimum of fifteen and a maximum of seventeen exercises, with no more than twelve static <u>positions</u>.
- (2) There should be a minimum of one and a maximum of four exercises from Level 4, and a minimum of one and a maximum of four exercises from Level 5. )
- (3) No more than 2 jump exercises in a course
- (4) Can join 2 cone exercises using junction (ie across centre or at end at right angles)
- (5) Bonus can come from bonus exercises 1-12
- (6) Signs min 2m apart, cones or distraction bowls 1.5M apart. 2 part exercises 2-3 M apart. Jumps need 8M 4M for each side of jump. Retrieve article 4.5M from sign (except disability requirements) Exercises must not traverse other exercises
-