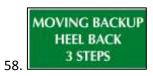

## **Level 5 Mini Signs 2019**















Bonus Ex 11



Bonus Ex 12 A

DOG DOWN



Bonus Ex 12 B



## Level 5

- (1) There should be a minimum of fifteen and a maximum of seventeen exercises, with no more than twelve static <u>positions</u>.
- (2) There should be a minimum of one and a maximum of four exercises from Level 4, and a minimum of one and a maximum of four exercises from Level 5. )
- (3) No more than 2 jump exercises in a course
- (4) Can join 2 cone exercises using junction (ie across centre or at end at right angles)
- (5) Bonus can come from bonus exercises 1-12
- (6) Signs min 2m apart, cones or distraction bowls 1.5M apart. 2 part exercises 2-3 M apart. Jumps need 8M 4M for each side of jump. Retrieve article 4.5M from sign (except disability requirements) Exercises must not traverse other exercises
- (