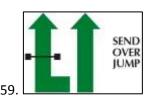

## **Level 5 Mini Signs 2019**















Bonus Ex 11



Bonus Ex 12 A

DOG DOWN



Bonus Ex 12 B



## Level 5

- (1) There should be a minimum of fifteen and a maximum of seventeen exercises, with no more than twelve static <u>positions</u>.
- (2) There should be a minimum of one and a maximum of four exercises from Level 4, and a minimum of one and a maximum of four exercises from Level 5. )
- (3) No more than 2 jump exercises in a course
- (4) Can join 2 cone exercises using junction (ie across centre or at end at right angles)
- (5) Bonus can come from bonus exercises 1-12
- (6) Signs min 2m apart, cones or distraction bowls 1.5M apart. 2 part exercises 2-3 M apart. Jumps need 8M 4M for each side of jump. Retrieve article 4.5M from sign (except disability requirements) Exercises must not traverse other exercises
- (7)