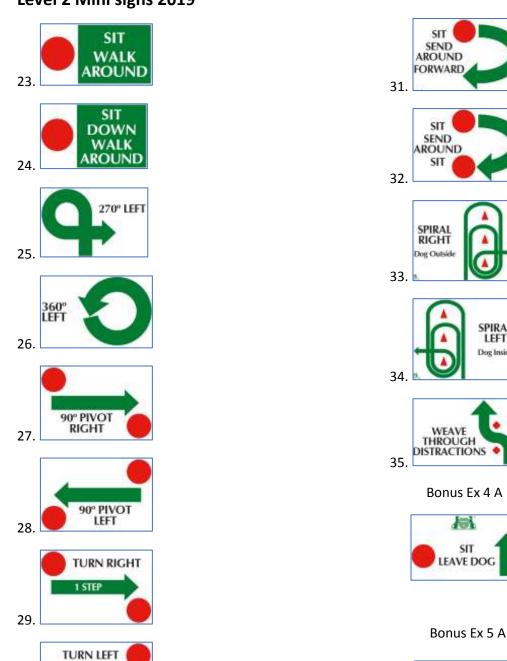

## Level 2

(1) The same markers may be used in the execution of two exercises, for example cones used for Spiral Left, Spiral Right, Figure 8 or Serpentine. Junctions may not be used at this level.

SPIRAL LEFT