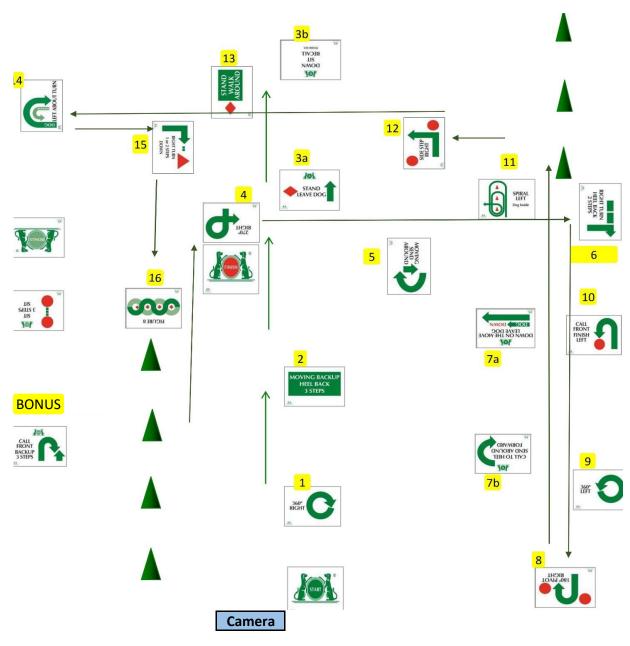

All rights reserved
© Jenny Buttes 2021
Printed by Rallynews

| Station    | Ex no.   | Exercise                          | Linked |
|------------|----------|-----------------------------------|--------|
| Start      |          |                                   |        |
| 1          | 10       | 360 right                         | no     |
| 2          | 58       | moving back up-heel back-3 steps  | no     |
| <b>3</b> a | 63a      | stand-leave dog                   | yes    |
| 3b         | 63b      | down-sit-recall-finish right/left | yes    |
| 4          | 9        | 270 right                         | no     |
| 5          | 51       | moving send around                | no     |
| 6          | 67       | right turn-heel back-2 steps      | no     |
| 7a         | 65a      | down on the move-leave dog        | yes    |
| 7b         | 65b      | call to heel-send around-forward  | yes    |
| 8          | 47       | sit-180 pivot right-sit           | no     |
| 9          | 26       | 360 left                          | no     |
| 10         | 14       | call front-finish left            | no     |
| 11         | 34       | spiral left-dog inside            | no     |
| 12         | 49       | sit-side step right-sit           | no     |
| 13         | 52       | stand-walk around                 | no     |
| 14         | 40       | left about turn                   | no     |
| 15         | 60       | right turn-1 or 2 steps-down      | no     |
| 16         | 21       | figure 8                          | no     |
| Finish     | _        |                                   |        |
| Bonus      | Bonus Ex | x 3 sit-3 steps-sit               |        |
| Tie Break  | Bonus Ex | x 6 call front-backup 3 steps     |        |