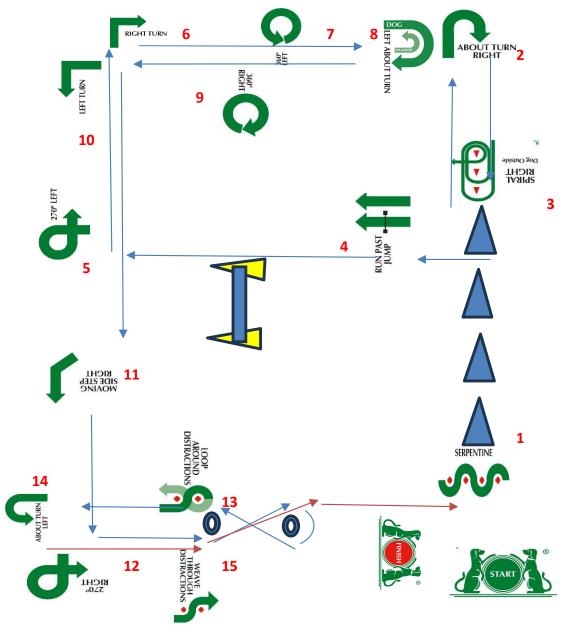

All rights reserved © Jenny Butters 2023 Printed by Rallynews

| Station | Ex no. | Exercise                      | Linked |
|---------|--------|-------------------------------|--------|
| Start   |        |                               |        |
| 1       | 22     | Serpentine                    | no     |
| 2       | 7      | About turn tight              | no     |
| 3       | 33     | Spiral right - dog outside    | no     |
| 4       | 55     | Run past jump                 | no     |
| 5       | 25     | 270 Left                      | no     |
| 6       | 5      | Right turn                    | no     |
| 7       | 26     | 360 left                      | no     |
| 8       | 40     | Left about turn - dog outside | no     |
| 9       | 10     | 360 right                     | no     |
| 10      | 6      | Left turn                     | no     |
| 11      | 18     | Moving side step right        | no     |
| 12      | 9      | 270 right                     | no     |
| 13      | 45     | Loop around distractions      | no     |
| 14      | 8      | About turn left               | no     |
| 15      | 35     | Weave through distractions    | no     |
| Finish  |        |                               |        |
| Bonus   | n/a    |                               |        |