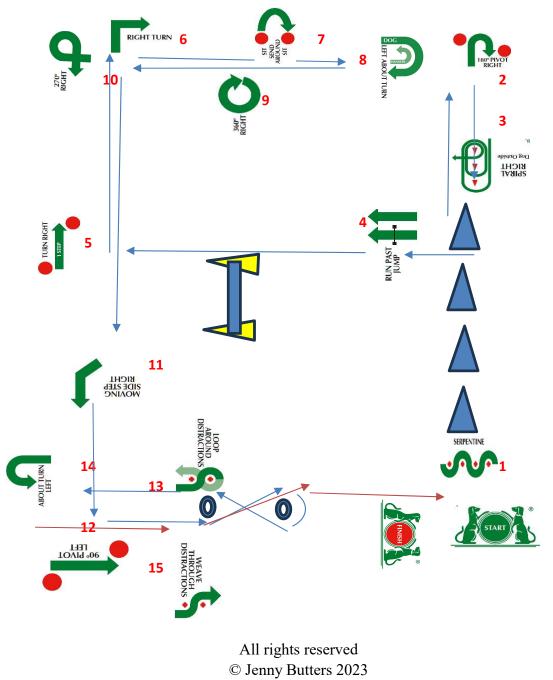

Printed by Rallynews

| Station | Ex no. | Exercise                      | Linked |
|---------|--------|-------------------------------|--------|
| Start   |        |                               |        |
| 1       | 22     | Serpentine                    | no     |
| 2       | 47     | Sit-180 Pivot right - sit     | no     |
| 3       | 33     | Spiral right - dog outside    | no     |
| 4       | 55     | Run past jump                 | no     |
| 5       | 29     | Sit-Turn Right 1 step - sit   | no     |
| 6       | 5      | Right turn                    | no     |
| 7       | 31     | Sit - send around - sit       | no     |
| 8       | 40     | Left about turn - dog outside | no     |
| 9       | 10     | 360 right                     | no     |
| 10      | 9      | 270 right                     | no     |
| 11      | 18     | Moving side step right        | no     |
| 12      | 28     | Sit - 90 pivot left - sit     | no     |
| 13      | 45     | Loop around distractions      | no     |
| 14      | 8      | About turn left               | no     |
| 15      | 35     | Weave through distractions    | no     |
| Finish  |        |                               |        |
| Bonus   | n/a    |                               |        |