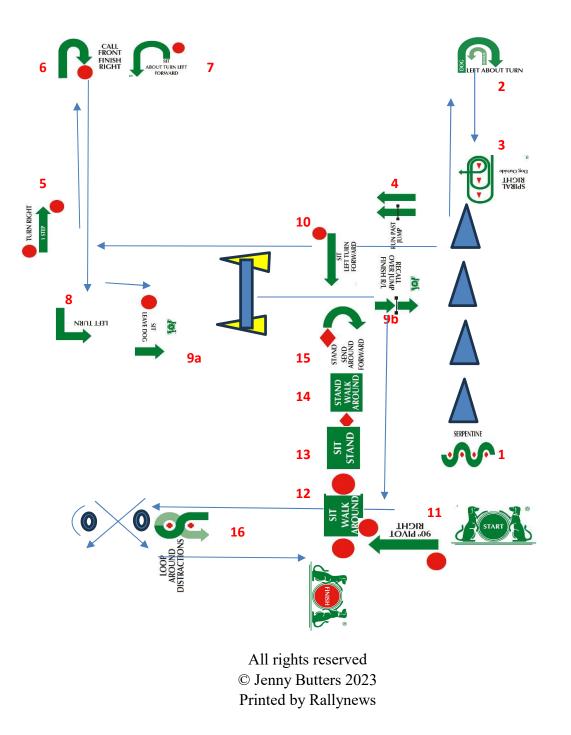

| Station | Ex no. | Exercise                                               | Linked |
|---------|--------|--------------------------------------------------------|--------|
| Start   |        | •                                                      | •      |
| 1       | 22     | Serpentine                                             | no     |
| 2       | 40     | Left about turn - dog outside                          | no     |
| 3       | 33     | Spiral right - dog outside                             | no     |
| 4       | 55     | Run past jump                                          | no     |
| 5       | 29     | Sit - turn tight - 1 step -sit                         | no     |
| 6       | 13     | Call front - finish right - sit                        | no     |
| 7       | 39     | Sit - about turn left - forward                        | no     |
| 8       | 6      | Left turn                                              | no     |
| 9       | 56     | Sit - leave dog - recall over jump - finish right/left | no     |
| 10      | 20     | Sit - left turn - forward                              | no     |
| 11      | 27     | Sit - 90 Pivot right - sit                             | no     |
| 12      | 23     | Sit - walk around                                      | yes    |
| 13      | 2      | Sit - Stand                                            | yes    |
| 14      | 52     | Stand - Walk around                                    | yes    |
| 15      | 50     | Stand - send around - forward                          | yes    |
| 16      | 45     | Loop around distratcions                               | no     |
| Finish  |        |                                                        |        |
| Bonus   | n/a    |                                                        |        |