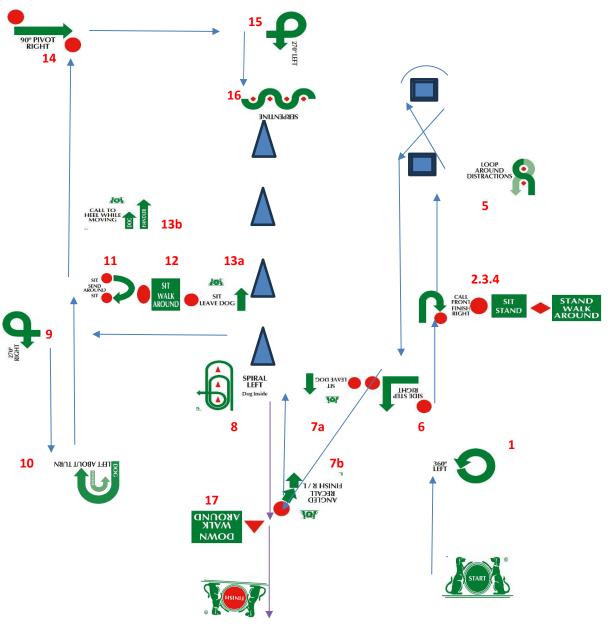

Level 4, maximum Course Design part 5

All rights reserved © Jenny Butters 2023 Printed by Rallynews

Level 4, maximum Course Design part 5

| Stat   | Ex no. | Exercise                                           | Linked |
|--------|--------|----------------------------------------------------|--------|
| Star   | t      |                                                    |        |
| 1      | 26     | 360 left                                           | no     |
| 2      | 13     | Call front finish right                            | yes    |
| 3      | 2      | Sit - stand                                        | yes    |
| 4      | 52     | Stand - walk around                                | yes    |
| 5      | 45     | Loop around distractions                           | no     |
| 6      | 49     | Sit- Side Step Right - sit                         | no     |
| 7      | 46     | Sit - Leave Dog - Angle Recall - Finish right/left | no     |
| 8      | 34     | Spiral left - dog inside                           | no     |
| 9      | 9      | 270 Right                                          | no     |
| 10     | 40     | Left about turn - dog outside                      | no     |
| 11     | 31     | Sit - send around - sit                            | yes    |
| 12     | 23     | Sit - walk around                                  | yes    |
| 13     | 44     | Sit - leave dog - call to heel while moving        | yes    |
| 14     | 27     | Sit - 90 Pivot right - sit                         | no     |
| 15     | 25     | 270 Left                                           | no     |
| 16     | 22     | Serpentine                                         | no     |
| 17     | 53     | Down - walk around                                 | no     |
| inis   | h      |                                                    |        |
| onun/a |        |                                                    |        |