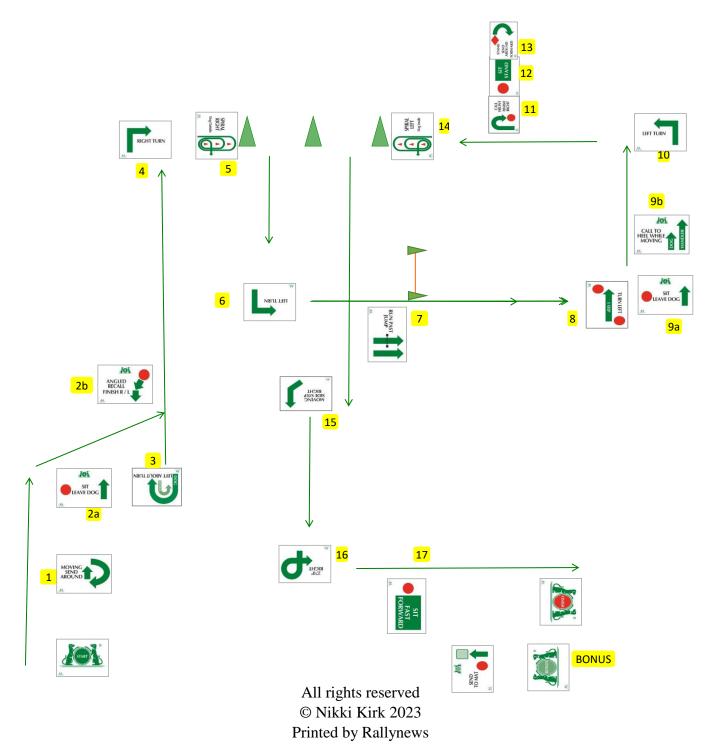

| Station | Ex no.                 | Exercise                           | Linked |
|---------|------------------------|------------------------------------|--------|
| Start   |                        |                                    |        |
| 1       | 51                     | moving send around                 | no     |
| 2a      | 46a                    | sit-leave dog                      | no     |
| 2b      | 46b                    | angled recall-finish right or left | no     |
| 3       | 40                     | left about turn                    | no     |
| 4       | 5                      | right turn                         | no     |
| 5       | 33                     | spiral right-dog outside           | no     |
| 6       | 6                      | left turn                          | no     |
| 7       | 55                     | run past jump                      | no     |
| 8       | 30                     | sit-turn left-1 step-sit           | yes    |
| 9a      | 44a                    | sit-leave dog                      | yes    |
| 9b      | 44b                    | call to heel while moving          | yes    |
| 10      | 6                      | left turn                          | no     |
| 11      | 13                     | call front-finish right            | yes    |
| 12      | 2                      | sit-stand                          | yes    |
| 13      | 50                     | stand-send around-forward          | yes    |
| 14      | 34                     | spiral left-dog inside             | no     |
| 15      | 18                     | moving side step right             | no     |
| 16      | 9                      | 270 right                          | no     |
| 17      | 43                     | sit-fast forward                   | no     |
| Finish  |                        |                                    | •      |
| Bonus   | Bonus Ex 9 send to mat |                                    |        |