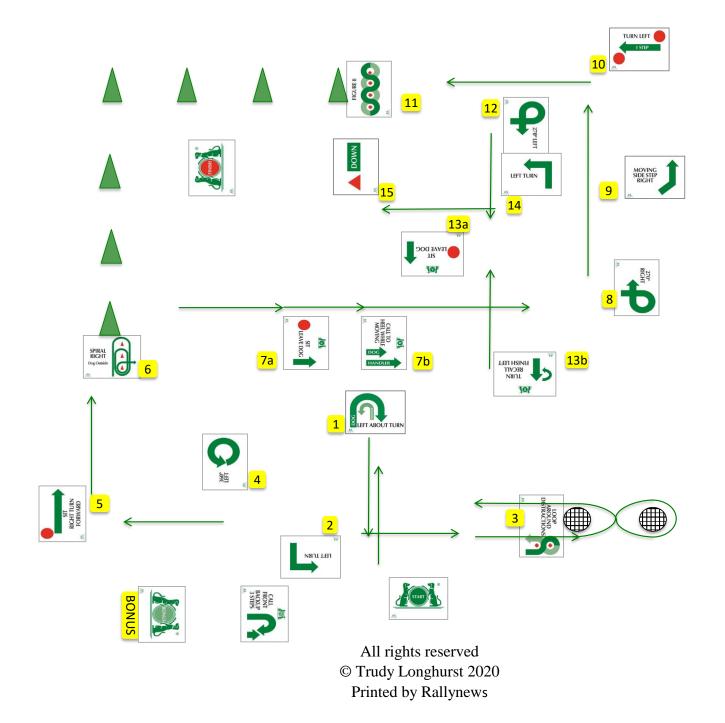

## Level 3, Judge: TRUDY LONGHURST

| Station | Ex no.   | Exercise                     | Linked |
|---------|----------|------------------------------|--------|
| Start   |          |                              |        |
| 1       | 40       | left about turn              | no     |
| 2       | 6        | left turn                    | no     |
| 3       | 45       | loop around distractions     | no     |
| 4       | 26       | 360 left                     | no     |
| 5       | 19       | sit-right turn-forward       | no     |
| 6       | 33       | spiral right-dog outside     | no     |
| 7a      | 44a      | sit-leave dog                | yes    |
| 7b      | 44b      | call to heel while moving    | yes    |
| 8       | 9        | 270 right                    | no     |
| 9       | 18       | moving side step right       | no     |
| 10      | 30       | sit-turn left-one step-sit   | no     |
| 11      | 21       | figure 8                     | no     |
| 12      | 25       | 270 left                     | no     |
| 13a     | 36a      | sit-leave dog                | yes    |
| 13b     | 36b      | turn-recall-finish right     | yes    |
| 14      | 6        | left turn                    | no     |
| 15      | 41       | down                         | no     |
| Finish  |          |                              |        |
| Bonus   | Bonus Ex | 6 call front-back up 3 steps |        |