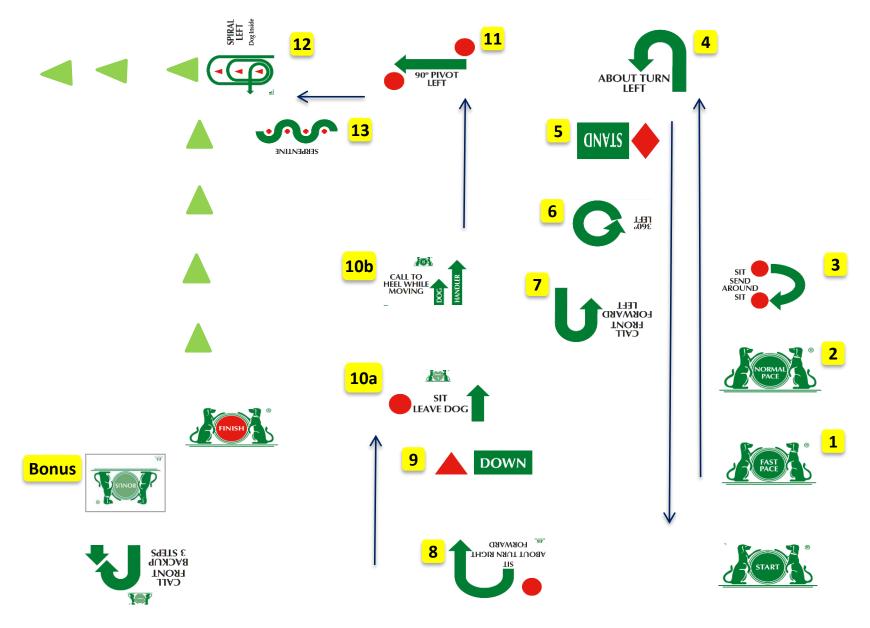

Standish 02/01/22

All rights reserved
© Jo Pay 2022
Printed by Rallynews

| Station     | Ex no.                               | Exercise                     | Linked |
|-------------|--------------------------------------|------------------------------|--------|
| Start       |                                      |                              |        |
| 1           | 16                                   | fast pace                    | no     |
| 2           | 17                                   | normal pace                  | no     |
| 3           | 31                                   | sit-send around-sit          | no     |
| 4           | 8                                    | about turn left              | no     |
| 5           | 42                                   | stand                        | no     |
| 6           | 26                                   | 360 left                     | no     |
| 7           | 12                                   | call front - forward left    | no     |
| 8           | 38                                   | sit-about turn right-forward | no     |
| 9           | 41                                   | down                         | no     |
| <b>10</b> a | 44a                                  | sit-leave dog                | yes    |
| 10b         | 44b                                  | call to heel while moving    | yes    |
| 11          | 28                                   | sit-90 pivot left-sit        | no     |
| 12          | 34                                   | spiral left-dog inside       | no     |
| 13          | 22                                   | serpentine                   | no     |
| Finish      |                                      |                              |        |
| Bonus       | Bonus Ex 6 call front-backup 3 steps |                              |        |