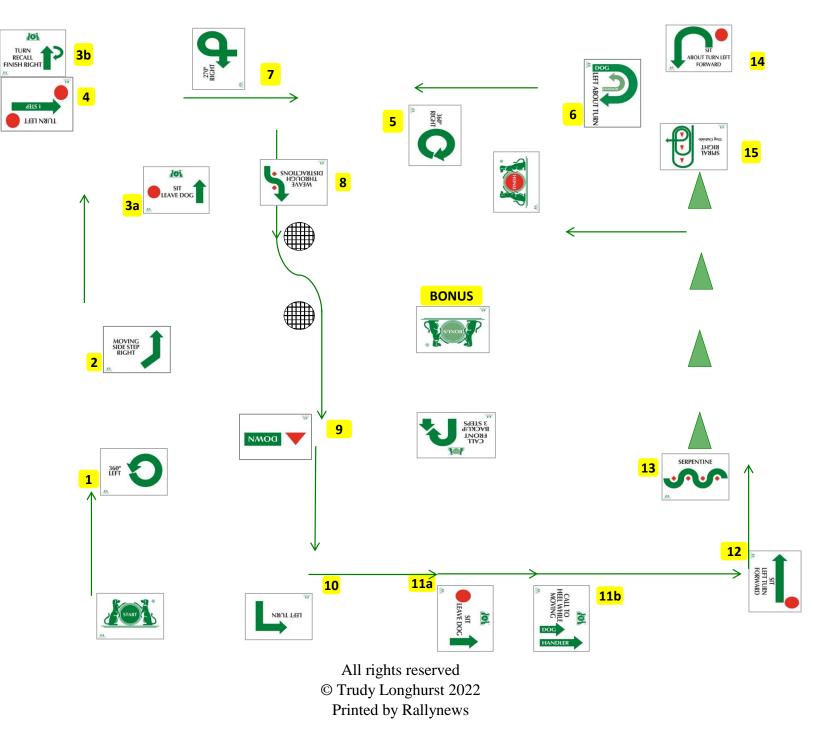

## Oldham 28/08/22

## Level 3, Judge: TRUDY LONGHURST

| Station | Ex no.     | Exercise                    | Linked |
|---------|------------|-----------------------------|--------|
| Start   |            |                             |        |
| 1       | 26         | 360 left                    | no     |
| 2       | 18         | moving side step right      | no     |
| 3a      | 36a        | sit-leave dog               | yes    |
| 3b      | 36b        | recall-finish right         | yes    |
| 4       | 30         | sit-turn left-1 step-sit    | yes    |
| 5       | 10         | 360 right                   | no     |
| 6       | 40         | left about turn             | no     |
| 7       | 9          | 270 right                   | no     |
| 8       | 35         | weave through distractions  | no     |
| 9       | 41         | down                        | no     |
| 10      | 6          | left turn                   | no     |
| 11a     | 44a        | sit-leave dog               | yes    |
| 11b     | 44b        | call to heel while moving   | yes    |
| 12      | 20         | sit-left turn-forward       | no     |
| 13      | 22         | serpentine                  | no     |
| 14      | 39         | sit-about turn left-forward | no     |
| 15      | 33         | spiral right-dog outside    | no     |
| Finish  |            |                             |        |
| Bonus   | Bonus Ex 6 | call front-backup 3 steps   |        |