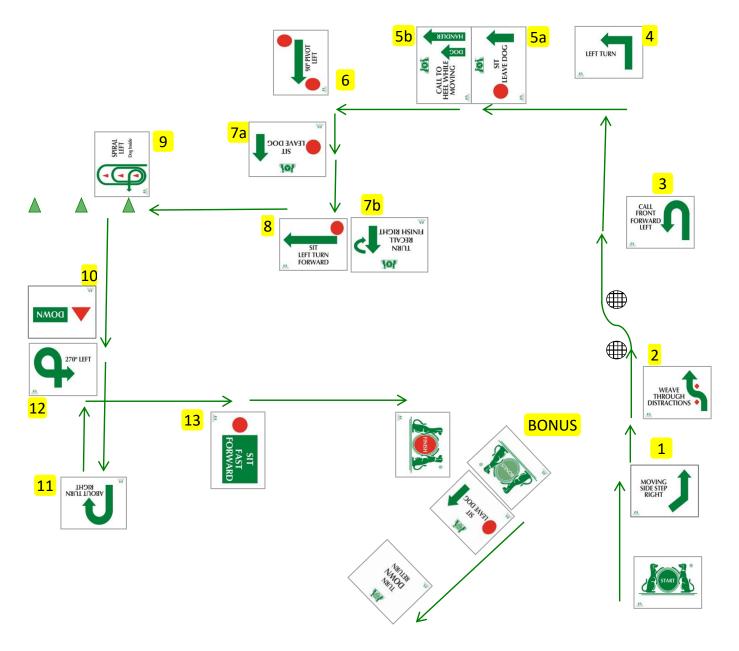

## Crufts 2022

## Level 3, Judge: TONY LEWENZ

| Station | Ex no.   | Exercise                    | Linked |
|---------|----------|-----------------------------|--------|
| Start   |          |                             |        |
| 1       | 18       | moving side step right      | no     |
| 2       | 35       | weave through distractions  | no     |
| 3       | 11       | call front-forward left     | no     |
| 4       | 6        | left turn                   | no     |
| 5a      | 44a      | sit-leave dog               | no     |
| 5b      | 44b      | call to heel while moving   | no     |
| 6       | 28       | sit-90 pivot left-sit       | no     |
| 7a      | 36a      | sit-leave dog               | no     |
| 7b      | 36b      | turn-recall-finish right    | no     |
| 8       | 20       | sit-left turn-forward       | no     |
| 9       | 34       | spiral left-dog inside      | no     |
| 10      | 41       | down                        | no     |
| 11      | 11       | about turn right            | no     |
| 12      | 25       | 270 left                    | no     |
| 13      | 43       | sit-fast forward            | no     |
| Finish  |          |                             |        |
| Bonus   | Bonus Ex | x 7 sit-leave dog-turn-down |        |