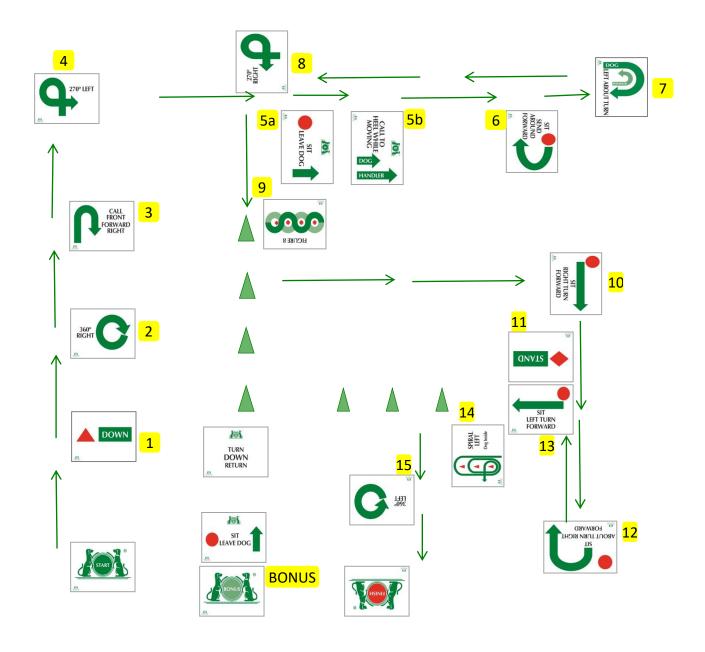

All rights reserved © Margaret Booth 2020 Printed by Rallynews

| Station | Ex no.                             | Exercise                     | Linked |
|---------|------------------------------------|------------------------------|--------|
| Start   |                                    |                              |        |
| 1       | 41                                 | down                         | no     |
| 2       | 10                                 | 360 right                    | no     |
| 3       | 11                                 | call front-forward right     | no     |
| 4       | 25                                 | 270 left                     | no     |
| 5a      | 44a                                | sit-leave dog                | no     |
| 5b      | 44b                                | call to heel while moving    | no     |
| 6       | 32                                 | sit-send around-forward      | no     |
| 7       | 40                                 | left about turn              | no     |
| 8       | 9                                  | 270 right                    | no     |
| 9       | 21                                 | figure 8                     | no     |
| 10      | 19                                 | sit-right turn-forward       | no     |
| 11      | 42                                 | stand                        | no     |
| 12      | 38                                 | sit-about turn right-forward | no     |
| 13      | 20                                 | sit-left turn-forward        | no     |
| 14      | 34                                 | spiral left-dog inside       | no     |
| 15      | 26                                 | 360 left                     | no     |
| Finish  |                                    |                              |        |
| Bonus   | Bonus Ex 7 sit-leave dog-turn-down |                              |        |