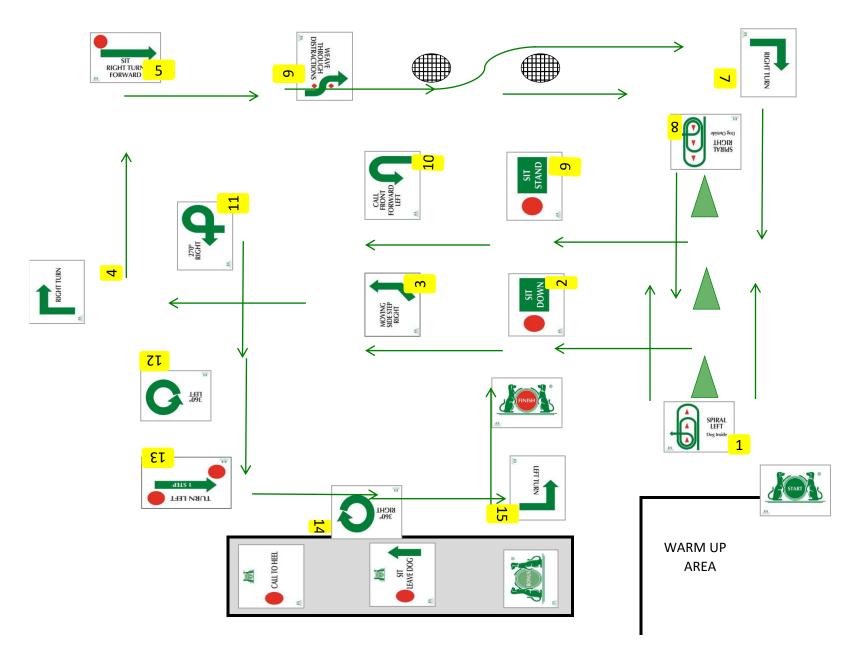

All rights reserved © Jo Stocks 2022 Printed by Rallynews

| Station | Ex no.   | Exercise                   | Linked |
|---------|----------|----------------------------|--------|
| Start   |          | •                          | •      |
| 1       | 34       | spiral left-dog inside     | no     |
| 2       | 3        | sit-down                   | no     |
| 3       | 18       | moving side step right     | no     |
| 4       | 5        | right turn                 | no     |
| 5       | 19       | sit-right turn-forward     | no     |
| 6       | 35       | weave through distractions | no     |
| 7       | 5        | right turn                 | no     |
| 8       | 33       | spiral right-dog outside   | no     |
| 9       | 2        | sit-stand                  | no     |
| 10      | 12       | call front - forward left  | no     |
| 11      | 9        | 270 right                  | no     |
| 12      | 26       | 360 left                   | no     |
| 13      | 30       | sit-turn left-one step-sit | no     |
| 14      | 10       | 360 right                  | no     |
| 15      | 6        | left turn                  | no     |
| Finish  |          |                            |        |
| Bonus   | Bonus Ex | sit-leave dog-call to heel |        |