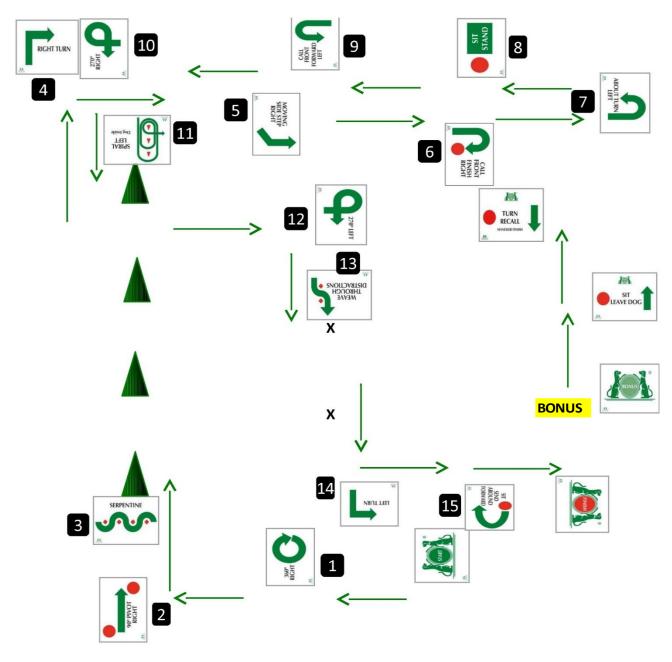

All rights reserved © Gail Holl 2021 Printed by Rallynews

| Station | Ex no.                                              | Exercise                   | Linked |
|---------|-----------------------------------------------------|----------------------------|--------|
| Start   |                                                     |                            | -      |
| 1       | 10                                                  | 360 right                  | no     |
| 2       | 27                                                  | sit-90 pivot right-sit     | no     |
| 3       | 22                                                  | serpentine                 | no     |
| 4       | 5                                                   | right turn                 | no     |
| 5       |