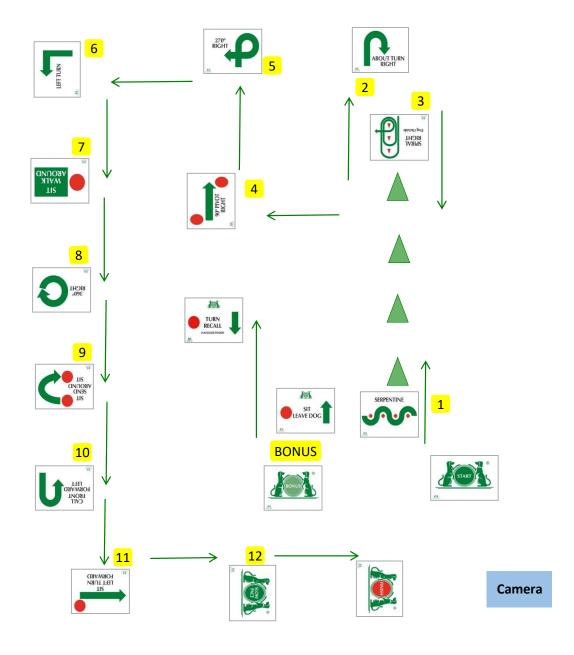

All rights reserved © Gail Holl 2021 Printed by Rallynews

| Station | Ex no.                                | Exercise                 | Linked |
|---------|---------------------------------------|--------------------------|--------|
| Start   |                                       | •                        |        |
| 1       | 22                                    | serpentine               | no     |
| 2       | 7                                     | about turn right         | no     |
| 3       | 33                                    | spiral right-dog outside | no     |
| 4       | 27                                    | sit-90 pivot right-sit   | no     |
| 5       | 9                                     | 270 right                | no     |
| 6       | 6                                     | left turn                | no     |
| 7       | 24                                    | sit-down-walk around     | no     |
| 8       | 10                                    | 360 right                | no     |
| 9       | 31                                    | sit-send around-sit      | no     |
| 10      | 12                                    | call front-forward left  | no     |
| 11      | 20                                    | sit-left turn-forward    | no     |
| 12      | 15                                    | slow pace                | no     |
| Finish  |                                       |                          |        |
| Bonus   | Bonus Ex 5 sit-leave dog-call to heel |                          |        |