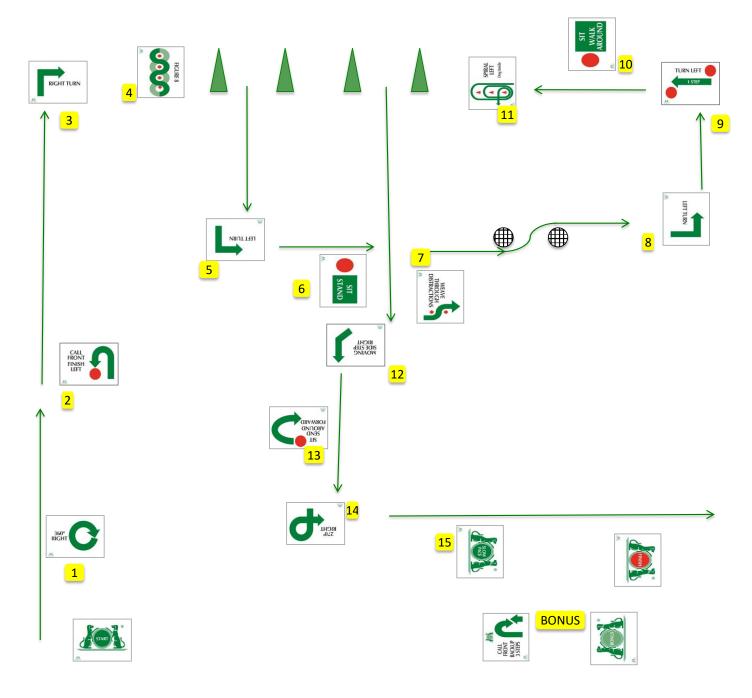

All rights reserved
© Nikki Kirk 2023
Printed by Rallynews

| Station | Ex no.                                | Exercise                   | Linked |
|---------|---------------------------------------|----------------------------|--------|
| Start   |                                       |                            |        |
| 1       | 10                                    | 360 right                  | no     |
| 2       | 14                                    | call front-finish left     | no     |
| 3       | 5                                     | right turn                 | no     |
| 4       | 21                                    | figure 8                   | no     |
| 5       | 6                                     | left turn                  | no     |
| 6       | 2                                     | sit-stand                  | no     |
| 7       | 35                                    | weave through distractions | no     |
| 8       | 6                                     | left turn                  | no     |
| 9       | 30                                    | sit-turn left-1 step-sit   | no     |
| 10      | 23                                    | sit-walk around            | no     |
| 11      | 34                                    | spiral left-dog inside     | no     |
| 12      | 18                                    | moving side step right     | no     |
| 13      | 32                                    | sit-send around-forward    | no     |
| 14      | 9                                     | 270 right                  | no     |
| 15      | 15                                    | slow pace                  | no     |
| Finish  |                                       |                            |        |
| Bonus   | Bonus Ex 6 call front-back up 3 steps |                            |        |