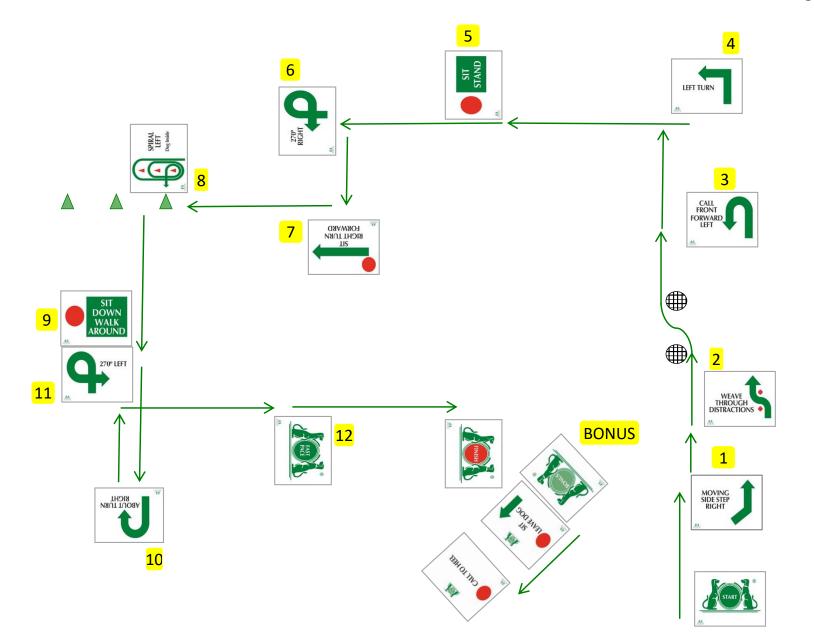

Crufts 2022

All rights reserved © Tony Lewenz 2022 Printed by Rallynews

| Station | Ex no.  | Exercise                       | Linked |
|---------|---------|--------------------------------|--------|
| Start   |         |                                |        |
| 1       | 18      | moving side step right         | no     |
| 2       | 35      | weave through distractions     | no     |
| 3       | 11      | call front-forward left        | no     |
| 4       | 6       | left turn                      | no     |
| 5       | 2       | sit, stand                     | no     |
| 6       | 9       | 270 right                      | no     |
| 7       | 19      | sit-right turn-forward         | no     |
| 8       | 34      | spiral left-dog inside         | no     |
| 9       | 24      | sit-down-walk around           | no     |
| 10      | 11      | about turn right               | no     |
| 11      | 25      | 270 left                       | no     |
| 12      | 16      | fast pace                      | no     |
| Finish  |         | •                              |        |
| Bonus   | Bonus E | x 4 sit-leave dog-call to heel |        |