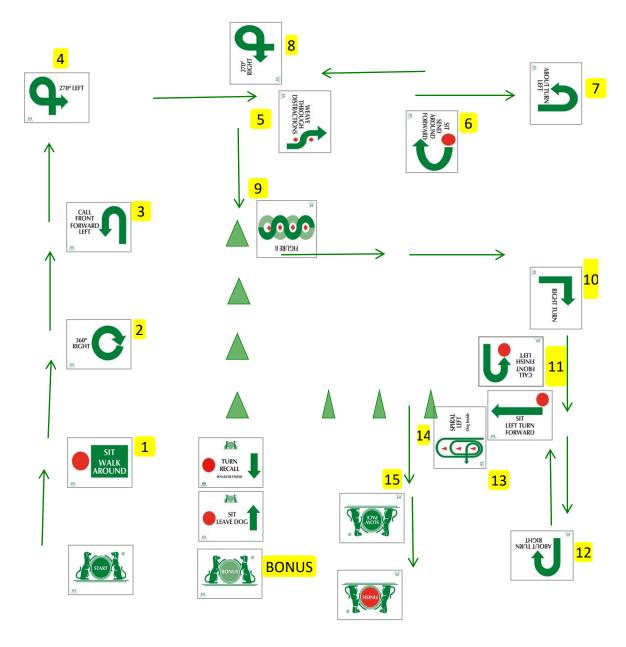

All rights reserved © Margaret Booth 2020 Printed by Rallynews

| Station | Ex no.  | Exercise                                            | Linked |  |
|---------|---------|-----------------------------------------------------|--------|--|
| Start   |         | •                                                   |        |  |
| 1       | 24      | sit-down-walk around                                | no     |  |
| 2       | 10      | 360 right                                           | no     |  |
| 3       | 12      | call front-forward left                             | no     |  |
| 4       | 25      | 270 left                                            | no     |  |
| 5       | 35      | weave through distractions                          | no     |  |
| 6       | 32      | sit-send around-forward                             | no     |  |
| 7       | 8       | about turn left                                     | no     |  |
| 8       | 9       | 270 right                                           | no     |  |
| 9       | 21      | figure 8                                            | no     |  |
| 10      | 5       | right turn                                          | no     |  |
| 11      | 14      | call front-finish left                              | no     |  |
| 12      | 7       | about turn right                                    | no     |  |
| 13      | 20      | sit-left turn-forward                               | no     |  |
| 14      | 34      | spiral left-dog inside                              | no     |  |
| 15      | 15      | slow pace                                           | no     |  |
| Finish  |         |                                                     |        |  |
| Bonus   | Bonus E | Bonus Ex 5 sit-leave dog-turn-recall-handler finish |        |  |