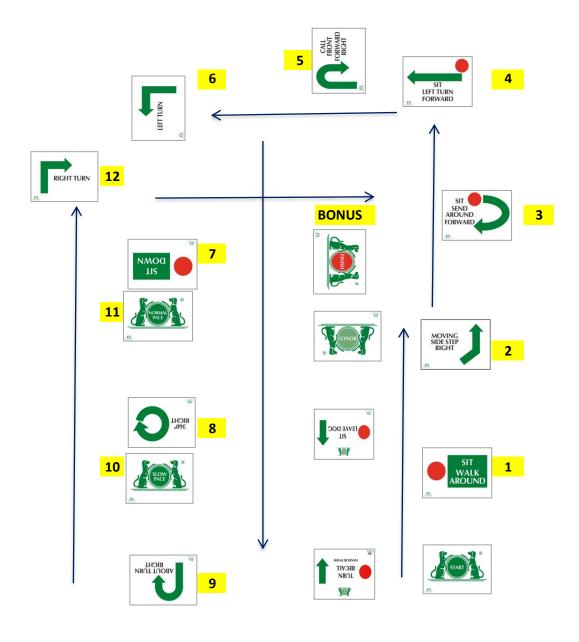

All rights reserved © Mandy Quayle 2020 Printed by Rallynews

| Station | Ex no.                                              | Exercise                 | Linked |
|---------|-----------------------------------------------------|--------------------------|--------|
| Start   |                                                     | •                        | ·      |
| 1       | 23                                                  | sit-walk around          | no     |
| 2       | 18                                                  | moving side step right   | no     |
| 3       | 32                                                  | sit-send around-forward  | no     |
| 4       | 20                                                  | sit-left turn-forward    | no     |
| 5       | 11                                                  | call front-forward right | no     |
| 6       | 6                                                   | left turn                | no     |
| 7       | 3                                                   | sit-down                 | no     |
| 8       | 10                                                  | 360 right                | no     |
| 9       | 7                                                   | about turn right         | no     |
| 10      | 15                                                  | slow pace                | no     |
| 11      | 17                                                  | normal pace              | no     |
| 12      | 5                                                   | right turn               | no     |
| Finish  |                                                     |                          |        |
| Bonus   | Bonus Ex 5 sit-leave dog-turn-recall-handler finish |                          |        |